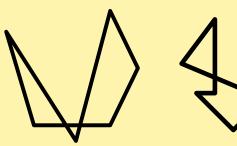

A Complex Polygon: Has at least two edges that cross over others (has intersecting line segments).

© 2012 NuFuN Games. All rights reserved. This handout can be freely copied and used for educational purposes, so long as this copyright and the header information remains attached.