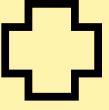

# **A Polygon:**

- Has straight sides.
- Has more than two sides. •
- Forms a closed plane.
- Has no curved or rounded edges.

A Simple Polygon:
Has no edges that cross over any other (has non-intersecting line segments).