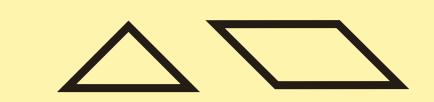

# **A Polygon:**

- Has straight sides.
- Has more than two sides. •
- Forms a closed plane.
- Has no curved or rounded edges.

A Simple Polygon:
Has no edges that cross over any other (has non-intersecting line segments).